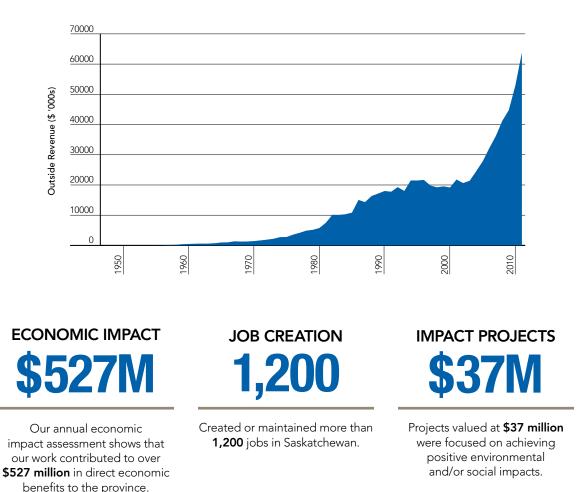

### **PERFORMANCE HIGHLIGHTS** 2010-2011 SRC Corporate Social Responsibility Report







## SRC assists Saskatchewan industry in becoming globally competitive by **responsibly** applying science and technology.

This year SRC submitted its inaugural Corporate Social Responsibility Report to the Global Reporting Initiative<sup>™</sup>, which sets international guidelines for sustainability reporting. The highlights from this report reflect our commitment to corporate responsibility and accountability. They exemplify how SRC employees and their work are contributing to positive **economic**, **environmental** and **social** impacts.

### **ECONOMIC PERFORMANCE**

### ECONOMIC VALUE - TOTAL REVENUE \$63.6M



# ENVIRONMENTAL PERFORMANCE

### **GREENHOUSE GAS EMISSIONS**

SRC's total greenhouse gas (GHG) emissions were 9,283 tonnes CO<sub>2</sub>e.



### SOCIAL PERFORMANCE

### COMMUNITY INVOLVEMENT

SRC coordinates activities that will benefit our communities both at the corporate level and through an employee-driven CSR committee. During 2010-11, activities included:

- SRC sponsoring two scholarships through its Technology-in-Action awards fund.
- SRC employees raising funds for the Heart and Stroke Foundation of Canada, the Friendship Inn soup kitchen and United Way.
- Employees making holiday hampers for less fortunate families.
- Collecting shoes that were donated to The Bridge on 20th in Saskatoon, Carmichael Outreach in Regina and Prince Albert Share-a-Meal Food Bank.

#### EMPLOYEE S