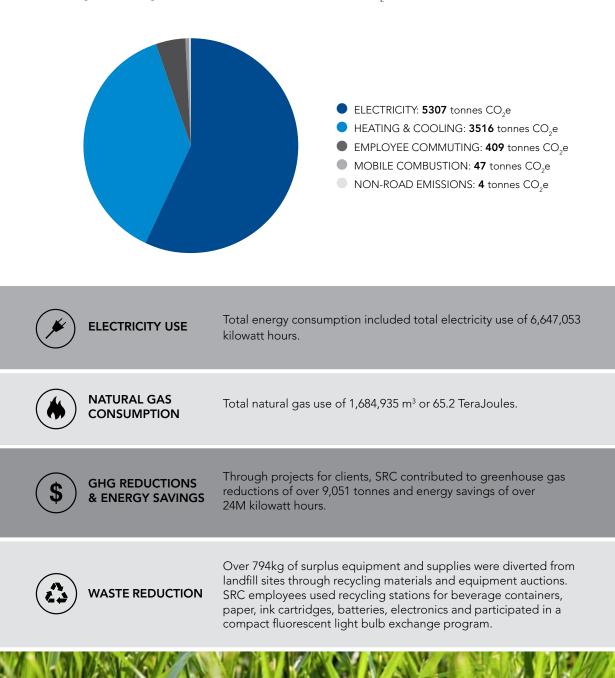

# ENVIRONMENTAL PERFORMANCE

### **GREENHOUSE GAS EMISSIONS**

SRC's total greenhouse gas (GHG) emissions were 9,283 tonnes CO<sub>2</sub>e.